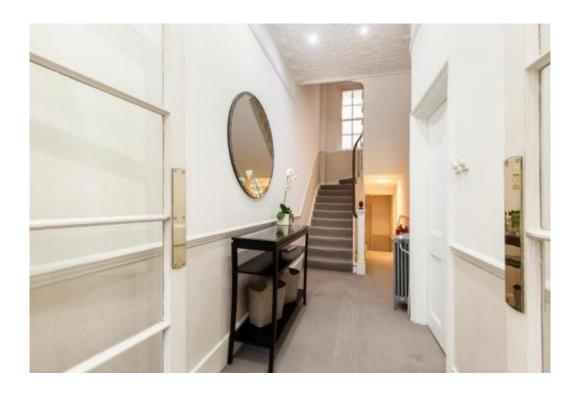

### **ACCOMMODATION**

The building is exceptionally well maintained, and the common parts have been completely refurbished. The available accommodation comprises the entire second floor providing two inter- communicating rooms with original plaster ceilings and fireplaces benefitting from its own kitchen, WC and shower and having an approximate total floor area of:

### **AMENITIES**

- \* Superb entrance and common parts
- \* Period suite with high ceilings
- \* Central Heating & comfort cooling
- \* Entry phone
- \* 24 hour access
- \* Low outgoings
- \* Private WC