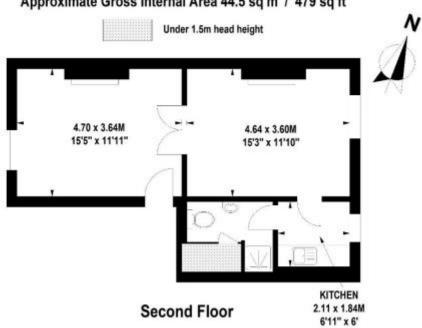

### **ACCOMMODATION**

The building is exceptionally well maintained, and the common parts have been completely refurbished. The available accommodation comprises the entire second floor providing two inter- communicating rooms with original plaster ceilings and fireplaces benefitting from its own kitchen, WC and shower and having an approximate total floor area of:

### 385 sq. ft./36 sq. m

## Wyndham Place, W1

Approximate Gross Internal Area 44.5 sq m / 479 sq ft