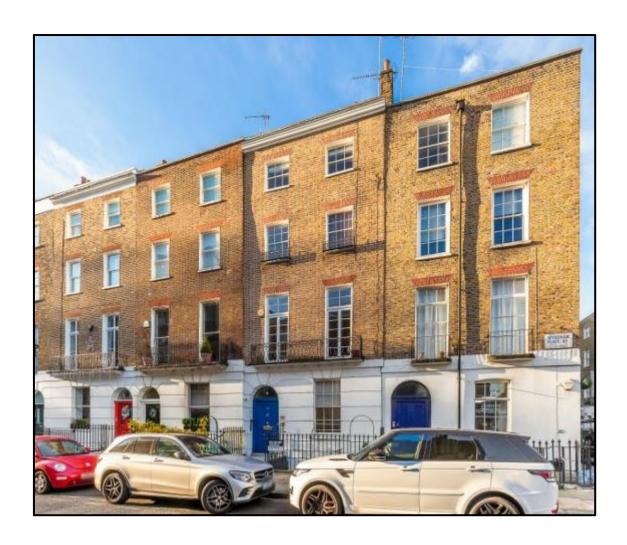

# 10 WYNDHAM PLACE, LONDON W1

### **LOCATION**

The property is located on the west side of Wyndham Place, between Crawford Street to the north and Bryanston Square to the south. Marylebone mainline and Baker Street underground stations are a short walk to the north giving access between them to the Jubilee, Bakerloo, Hammersmith & City, Metropolitan and Circle lines. There are a wide variety of shops and restaurants along Crawford Street and Baker Street.